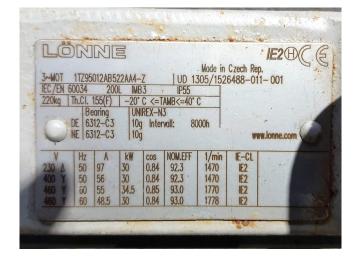

#### **Used Sabroe CMO 28**

Used Sabroe CMO 28 single-stage reciprocating compressor with electro motor build by Lönne with 30kW and 1470 RPM at 50 Hz. \*Why choose for HOSBV? Were not only the largest used refrigeration specialist in Europe, but also, we deliver all equipment including an extensive test, warranty and industrial cleaning. \*Optional we can also arrange the logistics.