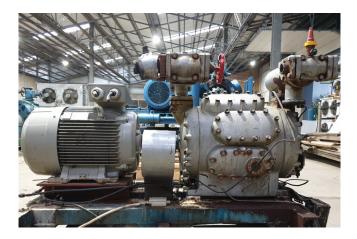

### Sabroe CMO 28

### **Specifications**

| Brand                    | Sabroe                  |
|--------------------------|-------------------------|
| Туре                     | CMO 28                  |
| Refrigerant              | Freon                   |
| kW at -10ºC/+40ºC        | 93,2                    |
| kW at -20ºC/+40ºC        | 55,8                    |
| kW at -30ºC/+40ºC        | 29,7                    |
| Electromotor Specs       | 50/60 Hz - 30/34,5 kW - |
|                          | 1470/1770 RPM.          |
| On steel base frame      | 1                       |
| Pressure safety switches | 1                       |
| Hp/Lp/Op                 |                         |
| m3 / h                   | 194,0                   |
| Sizes                    | 1150x640x800 mm         |
|                          | (LxWxH)                 |
| Stock                    | 1                       |
|                          |                         |

#### **Used Sabroe CMO 28**

Used Sabroe CMO 28 single-stage reciprocating compressor with electro motor build by Lönne with 30kW and 1470 RPM at 50 Hz. \*Why choose for HOSBV? Were not only the largest used refrigeration specialist in Europe, but also, we deliver all equipment including an extensive test, warranty and industrial cleaning. \*Optional we can also arrange the logistics.