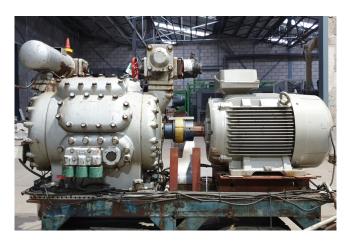

### Sabroe CMO 28

### **Specifications**

| Brand                    | Sabroe                  |
|--------------------------|-------------------------|
| Туре                     | CMO 28                  |
| Refrigerant              | Freon                   |
| kW at -10ºC/+40ºC        | 93,2                    |
| kW at -20ºC/+40ºC        | 55,8                    |
| kW at -30ºC/+40ºC        | 29,7                    |
| Electromotor Specs       | 50/60 Hz - 30/34,5 kW - |
|                          | 1470/1770 RPM.          |
| On steel base frame      | 1                       |
| Pressure safety switches | 1                       |
| Hp/Lp/Op                 |                         |
| m3 / h                   | 194,0                   |
| Sizes                    | 1150x640x800 mm         |
|                          | (LxWxH)                 |
| Stock                    | 1                       |
|                          |                         |

#### **Used Sabroe CMO 28**

Used Sabroe CMO 28 single-stage reciprocating compressor with electro motor build by Lönne with 30kW and 1470 RPM at 50 Hz. \*Why choose for HOSBV? Were not only the largest used refrigeration specialist in Europe, but also, we deliver all equipment including an extensive test, warranty and industrial cleaning. \*Optional we can also arrange the logistics.