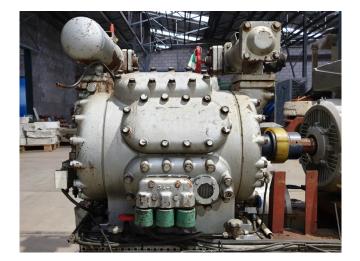

### Sabroe CMO 28

#### **Used Sabroe CMO 28**

Used Sabroe CMO 28 single-stage reciprocating compressor with electro motor build by Lönne with 30kW and 1470 RPM at 50 Hz. \*Why choose for HOSBV? Were not only the largest used refrigeration specialist in Europe, but also, we deliver all equipment including an extensive test, warranty and industrial cleaning. \*Optional we can also arrange the logistics.