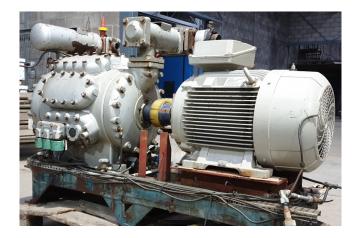

### Sabroe CMO 28

### **Specifications**

| Brand                    | Sabroe                  |
|--------------------------|-------------------------|
| Туре                     | CMO 28                  |
| Refrigerant              | Freon                   |
| kW at -10ºC/+40ºC        | 93,2                    |
| kW at -20ºC/+40ºC        | 55,8                    |
| kW at -30ºC/+40ºC        | 29,7                    |
| Electromotor Specs       | 50/60 Hz - 30/34,5 kW - |
|                          | 1470/1770 RPM.          |
| On steel base frame      | 1                       |
| Pressure safety switches | 1                       |
| Hp/Lp/Op                 |                         |
| m3 / h                   | 194,0                   |
| Sizes                    | 1150x640x800 mm         |
|                          | (LxWxH)                 |
| Stock                    | 1                       |
|                          |                         |

#### **Used Sabroe CMO 28**

Used Sabroe CMO 28 single-stage reciprocating compressor with electro motor build by Lönne with 30kW and 1470 RPM at 50 Hz. \*Why choose for HOSBV? Were not only the largest used refrigeration specialist in Europe, but also, we deliver all equipment including an extensive test, warranty and industrial cleaning. \*Optional we can also arrange the logistics.