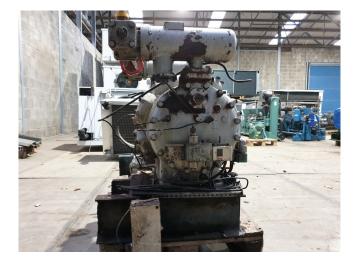

#### **Used Sabroe CMO 28**

Used Sabroe CMO 28 single-stage reciprocating compressor with electro motor build by Lönne with 30kW and 1470 RPM at 50 Hz. \*Why choose for HOSBV? Were not only the largest used refrigeration specialist in Europe, but also, we deliver all equipment including an extensive test, warranty and industrial cleaning. \*Optional we can also arrange the logistics.