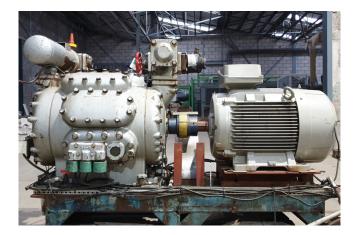

### Sabroe CMO 28

### **Specifications**

| Brand                    | Sabroe                  |
|--------------------------|-------------------------|
| Туре                     | CMO 28                  |
| Refrigerant              | Freon                   |
| kW at -10ºC/+40ºC        | 93,2                    |
| kW at -20ºC/+40ºC        | 55,8                    |
| kW at -30ºC/+40ºC        | 29,7                    |
| Electromotor Specs       | 50/60 Hz - 30/34,5 kW - |
|                          | 1470/1770 RPM.          |
| On steel base frame      | 1                       |
| Pressure safety switches | 1                       |
| Hp/Lp/Op                 |                         |
| m3 / h                   | 194,0                   |
| Sizes                    | 1150x640x800 mm         |
|                          | (LxWxH)                 |
| Stock                    | 1                       |
|                          |                         |

#### **Used Sabroe CMO 28**

Used Sabroe CMO 28 single-stage reciprocating compressor with electro motor build by Lönne with 30kW and 1470 RPM at 50 Hz. \*Why choose for HOSBV? Were not only the largest used refrigeration specialist in Europe, but also, we deliver all equipment including an extensive test, warranty and industrial cleaning. \*Optional we can also arrange the logistics.