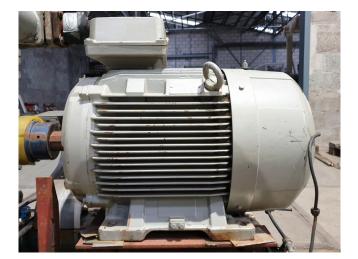

#### **Used Sabroe CMO 28**

Used Sabroe CMO 28 single-stage reciprocating compressor with electro motor build by Lönne with 30kW and 1470 RPM at 50 Hz. \*Why choose for HOSBV? Were not only the largest used refrigeration specialist in Europe, but also, we deliver all equipment including an extensive test, warranty and industrial cleaning. \*Optional we can also arrange the logistics.