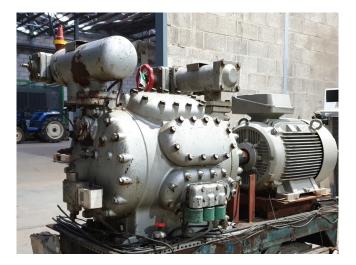

### Sabroe CMO 28

#### **Used Sabroe CMO 28**

Used Sabroe CMO 28 single-stage reciprocating compressor with electro motor build by Lönne with 30kW and 1470 RPM at 50 Hz. \*Why choose for HOSBV? Were not only the largest used refrigeration specialist in Europe, but also, we deliver all equipment including an extensive test, warranty and industrial cleaning. \*Optional we can also arrange the logistics.